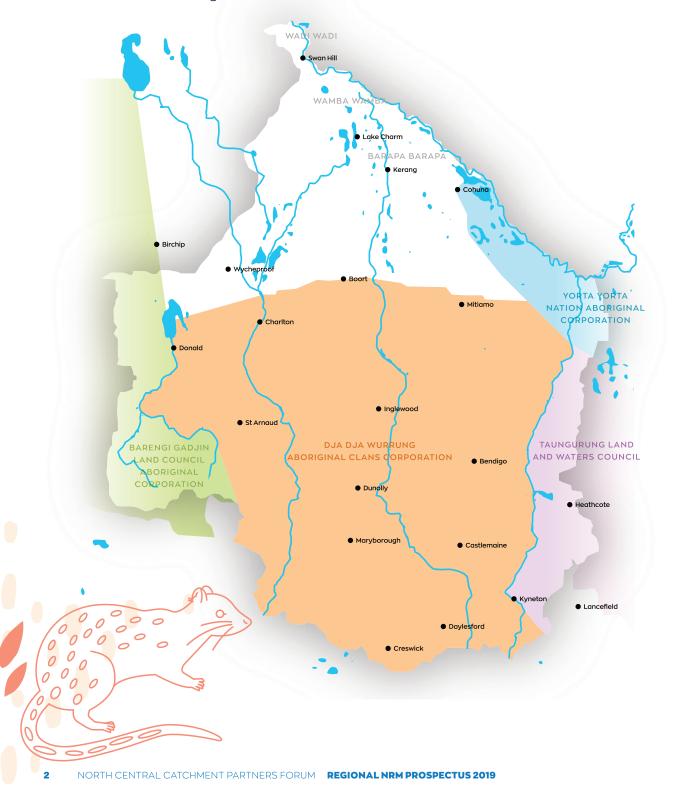

### Acknowledgment of Country

The North Central Catchment Partners Forum acknowledges Aboriginal Traditional Owners within the region, their rich culture and spiritual connection to Country. We also recognise and acknowledge the contribution and interest of Aboriginal people and organisations in land and natural resource management.

The North Central region includes the traditional land of the Barapa Barapa, Dja Dja Wurrung Aboriginal Clans Corporation, Taungurung, Wadi Wadi, Wamba Wamba, Wotjobaluk represented by the Barengi Gadjin Land Council and Yorta Yorta.