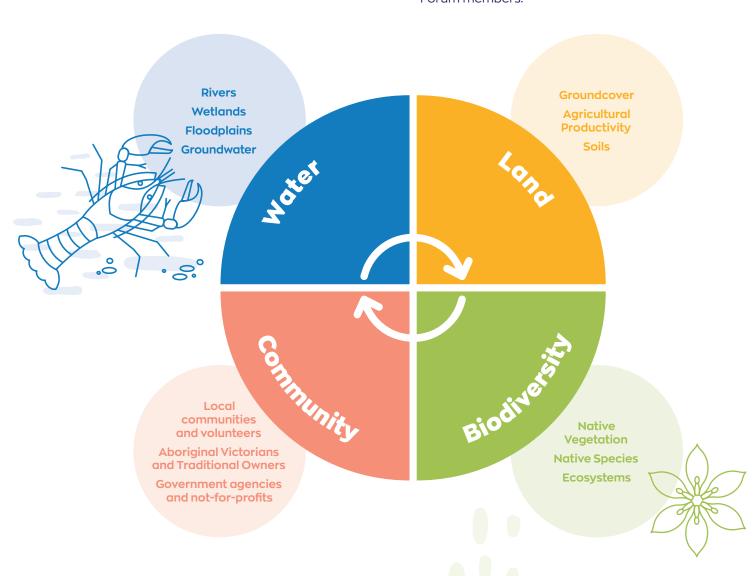

### Strength Through Partnership

The Partners Forum demonstrates how sharing knowledge and resources achieve better results for local landscapes and communities.

This graphic shows how the four key themes of our Regional Catchment Strategy link together. Well managed land and water resources enhance both the environment (biodiversity) and community.