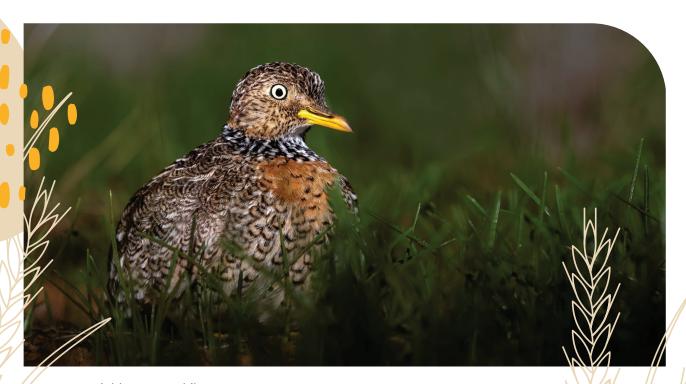

### Case Study One Plains-wanderer

The Plains for Wanderers project is an excellent example of the Forum's successful community engagement. The Plains-wanderer is a small quail-like bird, which was once widespread across southern and eastern Australia.

Plains-wanderers are of outstanding global significance. They have no close relatives anywhere in the world and are the sole member of an ancient bird family. It is now critically endangered and ranked number one in the world on a list of bird species we can least afford to lose because of their evolutionary distinctiveness. The challenge for the Plains-wanderer is that its preferred home is now largely mainly prime agricultural land, with the exception of Terrick Terrick National Park and Bael Bael Conservation Reserve. The pre European occupation mix of native herbs and grasses has all but disappeared under cropping and inappropriate grazing pressure.

Image copyright James White